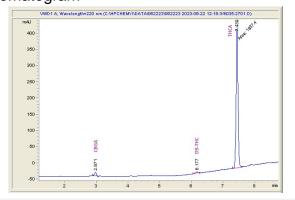

# Sample 614-062223-045

Kush Cake

Sample Submitted: 06-22-2023; Report Date: 06-27-2023

### Kush Cake

Plant Material: Flower

#### Chromatogram



#### Cannabinoid Profile



## Cannabinoid Profile by HPLC

0.17%

Delta-9-THC

0.00%

**CBD** 

| Cannabinoid                                     | % wt  | mg/g   |
|-------------------------------------------------|-------|--------|
| CBGA                                            | 0.455 | 4.55   |
| Delta-9-THC                                     | 0.172 | 1.72   |
| THCA                                            | 21.62 | 216.22 |
| Total Cannabinoids                              | 22.25 | 222.5  |
| Calculated Total THC                            | 19.13 | 191.34 |
| Calculated CBD Yield                            | 0.00  | 0.00   |
| Coloulated Total THC Polto 0 THC + 0.977 * THCA |       |        |

Calculated Total THC = Delta-9-THC + 0.877 \* THCA Calculated Maximum CBD Yield