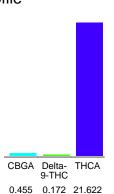

#### Cannabinoid Profile

## Cannabinoid Profile by HPLC

0.17%

Delta-9-THC

0.00%

**CBD** 

| Cannabinoid                                     | % wt  | mg/g   |
|-------------------------------------------------|-------|--------|
| CBGA                                            | 0.455 | 4.55   |
| Delta-9-THC                                     | 0.172 | 1.72   |
| THCA                                            | 21.62 | 216.22 |
| Total Cannabinoids                              | 22.25 | 222.5  |
| Calculated Total THC                            | 19.13 | 191.34 |
| Calculated CBD Yield                            | 0.00  | 0.00   |
| Coloulated Total THC Polto 0 THC + 0.977 * THCA |       |        |