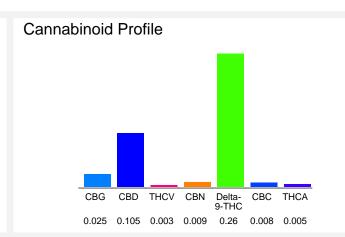

### Cannabinoid Profile by HPLC

0.26%

Delta-9-THC

0.11% CBD

0.42%

**Total Cannabinoids** 

| Cannabinoid          | % wt  | mg/unit |
|----------------------|-------|---------|
| CBG                  | 0.025 | 4.063   |
| CBD                  | 0.105 | 17.06   |
| THCV                 | 0.003 | 0.4875  |
| CBN                  | 0.009 | 1.463   |
| Delta-9-THC          | 0.26  | 42.25   |
| CBC                  | 0.008 | 1.3     |
| THCA                 | 0.005 | 0.8125  |
| Total Cannabinoids   | 0.42  | 67.4    |
| Calculated Total THC | 0.26  | 42.96   |
| Calculated CBD Yield | 0.11  | 17.06   |

Calculated Total THC = Delta-9-THC + 0.877 \* THCA
Calculated Maximum CBD Yield = CBD + 0.877 \* CBDA

Marin Analytics, LLC 250 Bel Marin Keys Blvd, Suite D4 Novato, CA 94949

833-321-TEST / info@marinanalytics.com