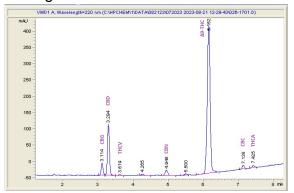

## Sample 519-082123-046

### 40mg Full Spectrum Sucker

Sample Submitted: 08-21-2023; Report Date: 08-24-2023

Sample Unit Size: 16.25 g

# 40mg Full Spectrum Sucker

Edible: Candy

#### Chromatogram





### Cannabinoid Profile by HPLC

0.26%

Delta-9-THC

0.11% CBD

0.42%

**Total Cannabinoids** 

| Cannabinoid          | % wt  | mg/unit |
|----------------------|-------|---------|
| CBG                  | 0.025 | 4.063   |
| CBD                  | 0.105 | 17.06   |
| THCV                 | 0.003 | 0.4875  |
| CBN                  | 0.009 | 1.463   |
| Delta-9-THC          | 0.26  | 42.25   |
| CBC                  | 0.008 | 1.3     |
| THCA                 | 0.005 | 0.8125  |
| Total Cannabinoids   | 0.42  | 67.4    |
| Calculated Total THC | 0.26  | 42.96   |
| Calculated CBD Yield | 0.11  | 17.06   |

Calculated Total THC = Delta-9-THC + 0.877 \* THCA
Calculated Maximum CBD Yield = CBD + 0.877 \* CBDA

Marin Analytics, LLC 250 Bel Marin Keys Blvd, Suite D4 Novato, CA 94949

833-321